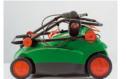

•                                           | •                                           | 0                                           |
| Weight                                                                                                                                 | 2,4 kg                                               | 11 kg                                       | 21 kg                                       | 22 kg                                       | 26 kg                                       | 27 kg                                       | 33 kg                                       |

**O** Not standard **•** Standard The right to make technical amendments reserved

The steel tine roller thoroughly removes moss growing on the surface.







Grass catcher and open chute



| Accesso<br>BRILL g |
|--------------------|
|                    |
| BRIL               |

| ssories:        |                 |                  |                 |                     |                 |  |
|-----------------|-----------------|------------------|-----------------|---------------------|-----------------|--|
| L grass catcher |                 | for 30 VE and 32 | 2 VE            | for 36 VE, 38 VE up | nd 40 VB        |  |
|                 | Art n           | 62073            |                 | 62070               |                 |  |
| EAN Code        |                 | e 40 09093 00101 | 40 09093 001013 |                     | 40 09093 620702 |  |
|                 | Volum           | e 35 l           |                 | 501                 |                 |